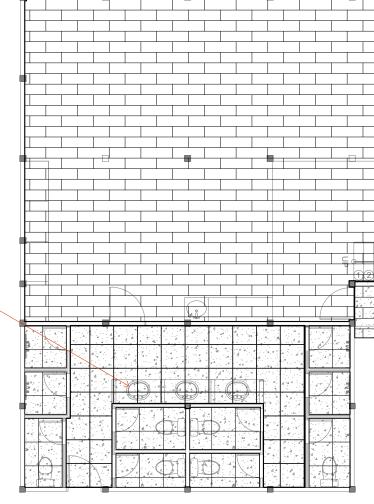

### **ADDENDUM NO. 2020-12-022**

This addendum is issued to modify or amend item/s in the **Repair and Replacement of Tiles of Various Buildings** for UP Cebu.

Attached is the following changes to the Bill of Quantities, Scope of Works, and Drawings of the said project.

(sgd)

| Project<br>Name  | Repair/Tiling of Greenovate Comfort Rooms (Male & Female) |            |              |           |              | 25Nov2020    |  |
|------------------|-----------------------------------------------------------|------------|--------------|-----------|--------------|--------------|--|
| Location<br>Attn | Greenovate Dormitory                                      |            |              |           |              |              |  |
| BILL OF Q        | UANTITIES/ BILL PRELIMINARIES                             |            |              | LIMIT     | RATE         |              |  |
| ITEM             | DESCRIPTION UO                                            | UOM        | QTY          |           |              | TOTAL AMOUNT |  |
|                  |                                                           |            |              | MATERIALS | OTHERS/LABOR |              |  |
|                  |                                                           |            |              | •         |              |              |  |
| 1.00             | PRELIMINARIES                                             |            |              | •         |              |              |  |
| 1.00             | PRELIMINARIES  Mobilization/ Demobilization               | sum        | 0.00         |           | -            | 15,000.0     |  |
| 1.00             |                                                           | sum<br>sum | 0.00<br>0.00 |           |              | 15,000.0     |  |